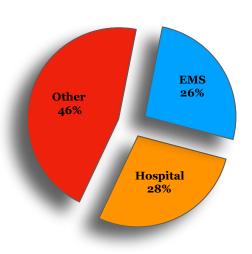

SIM-MT Activity Report July 2017 - June 2019

|                      | EMS   | Hospital | Other | Total |
|----------------------|-------|----------|-------|-------|
| Central Participants | 789   | 502      | 1198  | 2,489 |
| Western Participants | 394   | 503      | 1038  | 1,935 |
| Hiline Participants  | 228   | 511      | 263   | 1,002 |
| Total Participants   | 1,411 | 1,516    | 2,499 | 5,426 |
|                      | EMS   | Hospital | Other | Total |
| Central Events       | 43    | 34       | 52    | 129   |
| Western Events       | 36    | 29       | 41    | 106   |
| Hiline Events        | 16    | 37       | 13    | 66    |
| Total Events         | 95    | 100      | 106   | 301   |

Total Participants by group

Total Events by group

Hiline Team Participants by

group

Hiline Team Events by

group