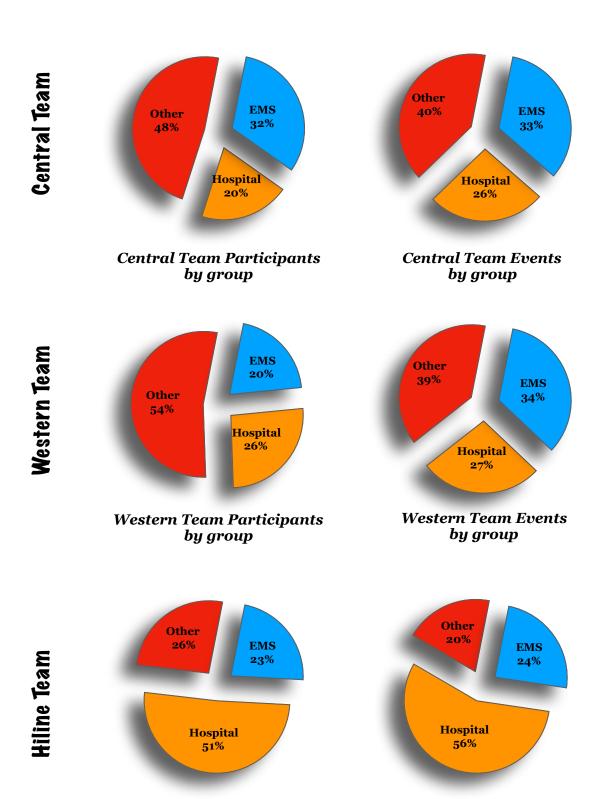

SIM-MT Activity Report July 2017 - June 2019

|                      | EMS   | Hospital | Other | Total |
|----------------------|-------|----------|-------|-------|
| Central Participants | 789   | 502      | 1198  | 2,489 |
| Western Participants | 394   | 503      | 1038  | 1,935 |
| Hiline Participants  | 228   | 511      | 263   | 1,002 |
| Total Participants   | 1,411 | 1,516    | 2,499 | 5,426 |
|                      | EMS   | Hospital | Other | Total |
| Central Events       | 43    | 34       | 52    | 129   |
| Western Events       | 36    | 29       | 41    | 106   |
| Hiline Events        | 16    | 37       | 13    | 66    |
| Total Events         | 95    | 100      | 106   | 301   |

Total Participants by group

Total Events by group

Hiline Team Participants by

group

Hiline Team Events by

group