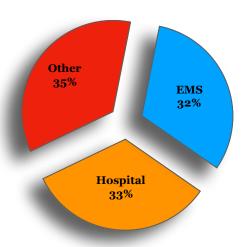

SIM-MT Activity Report July 2017 - June 2019

|                      | EMS   | Hospital | Other | Total |
|----------------------|-------|----------|-------|-------|
| Central Participants | 789   | 502      | 1198  | 2,489 |
| Western Participants | 394   | 503      | 1038  | 1,935 |
| Hiline Participants  | 228   | 511      | 263   | 1,002 |
| Total Participants   | 1,411 | 1,516    | 2,499 | 5,426 |
|                      | EMS   | Hospital | Other | Total |
| Central Events       | 43    | 34       | 52    | 129   |
| Western Events       | 36    | 29       | 41    | 106   |
| Hiline Events        | 16    | 37       | 13    | 66    |
| Total Events         | 95    | 100      | 106   | 301   |

Total Participants by group

Total Events by group

Hiline Team Participants by

group

Hiline Team Events by

group