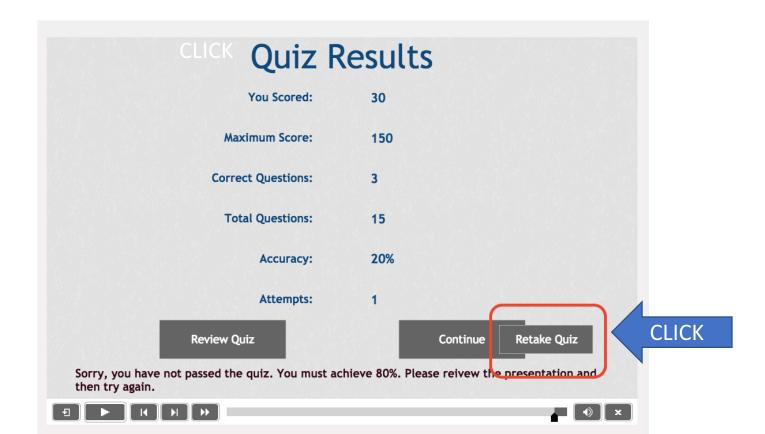

## Retake Quiz

 You can reattempt the quiz immediately if you did not receive a passing score

## Course Interruption

For any course interruption or to reattempt the course or quiz after exiting the course: Click "Site home" and re-enter course

# Course Interruption or to retake quiz

## Course Interruption

You may fast forward to any content side or to retake the quiz.