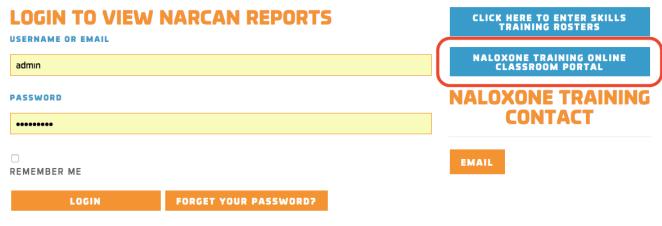

#### Narcan - Best Practice Medicine

Username / email

Password

Remember username

Log in

Forgotten your username or password?

Cookies must be enabled in your browser ?

#### Is this your first time here?

For full access to this site, you first need to create an account.

Create new account

**CLICK** 

narcan