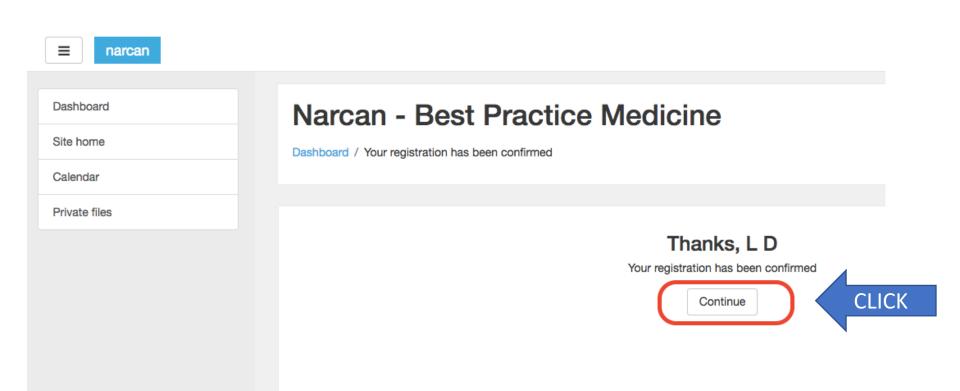

#### Narcan - Best Practice Medicine

Home / Confirm your account

An email should have been sent to your address at herrdeichman@yahoo.com

It contains easy instructions to complete your registration.

If you continue to have difficulty, contact the site administrator.