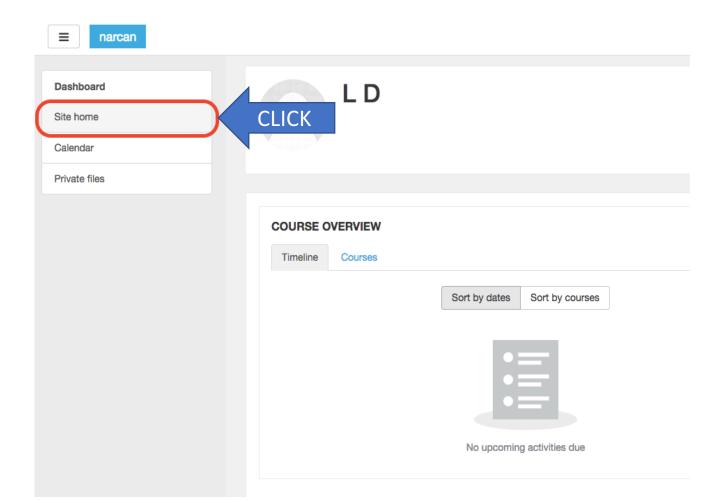

## Course Interruption

For any course interruption or to reattempt the course or quiz after exiting the course: Click "Site home" and re-enter course

#### Re-enter Course

# Course Interruption or to retake quiz