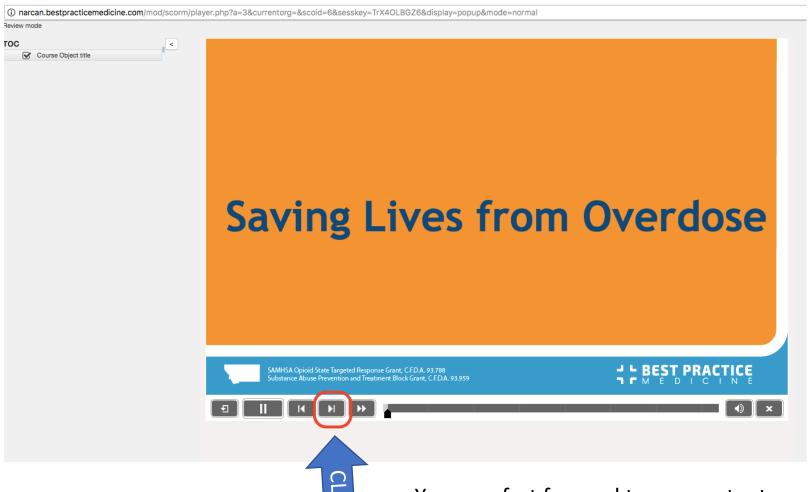

# Course Interruption or to retake quiz

## Course Interruption

You may fast forward to any content side or to retake the quiz.