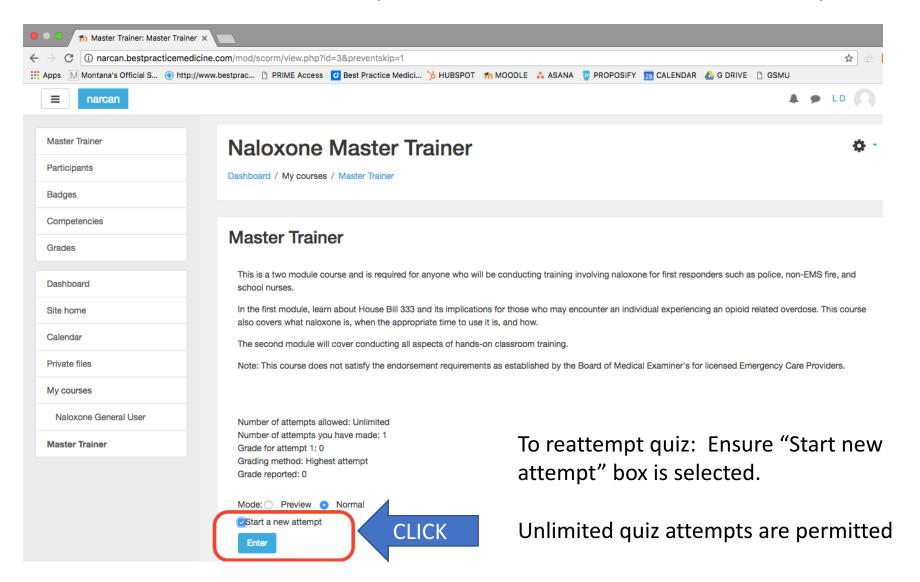

## Retake Quiz

 You can reattempt the quiz immediately if you did not receive a passing score

## Course Interruption

For any course interruption or to reattempt the course or quiz after exiting the course: Click "Site home" and re-enter course

## Course Interruption

You may fast forward to any content side or to retake the quiz.