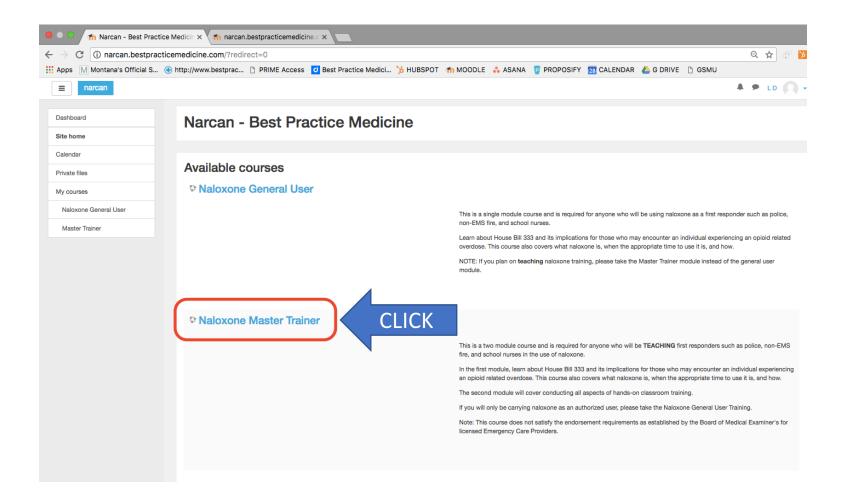

#### Available courses

♥ Naloxone General User ★

This is a single module course and is required for anyone who will be using naloxone as a first responder such as police, non-EMS fire, and school nurses.

Learn about House Bill 333 and its implications for those who may encounter an individual experiencing an opioid related overdose. This course also covers what naloxone is, when the appropriate time to use it is, and how.

NOTE: If you plan on **teaching** naloxone training, please take the Master Trainer module instead of the general user module.