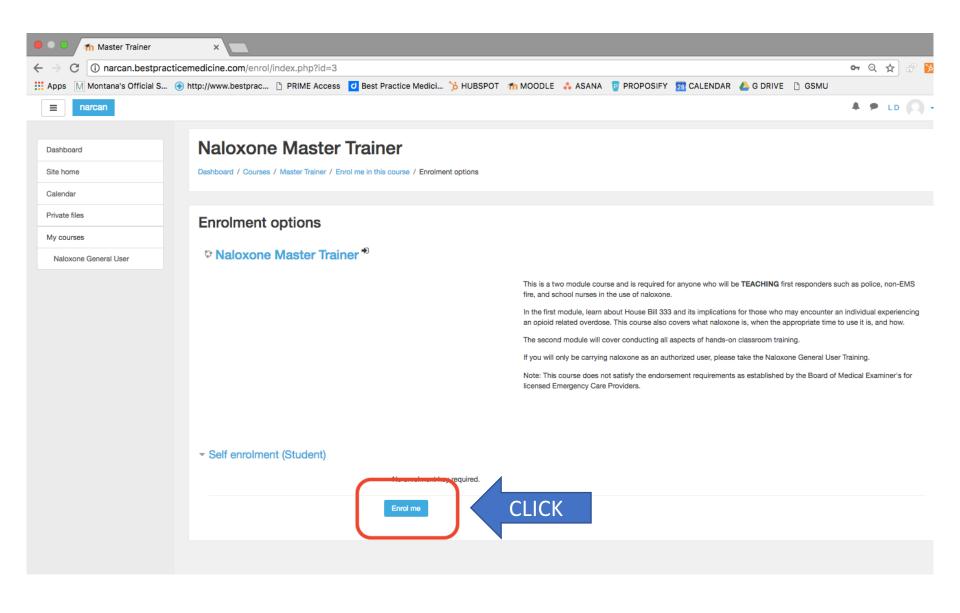

#### Available courses

♥ Naloxone General User ★

This is a single module course and is required for anyone who will be using naloxone as a first responder such as police, non-EMS fire, and school nurses.

Learn about House Bill 333 and its implications for those who may encounter an individual experiencing an opioid related overdose. This course also covers what naloxone is, when the appropriate time to use it is, and how.

NOTE: If you plan on **teaching** naloxone training, please take the Master Trainer module instead of the general user module.