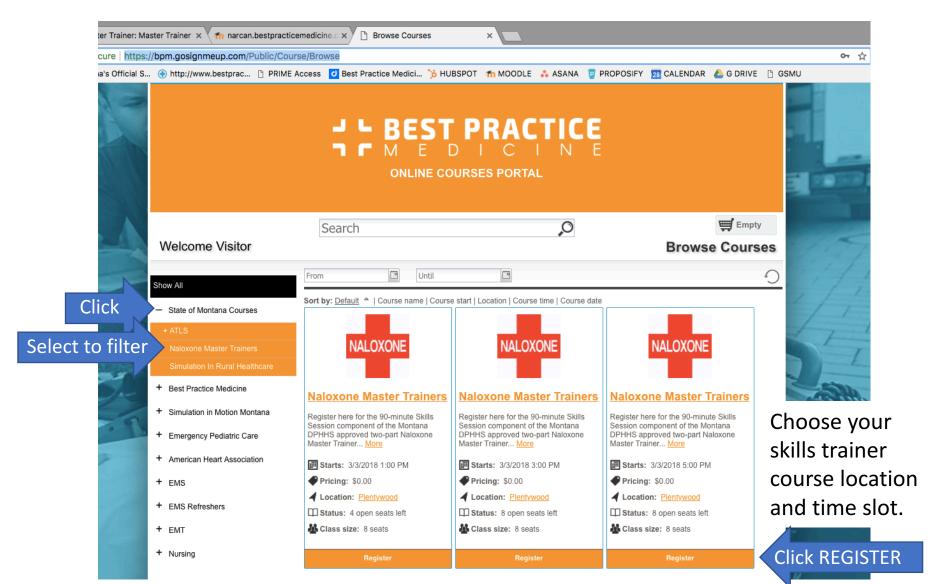

### Skills Trainer Session

To complete your training, register for the required skills session at <a href="https://bpm.gosignmeup.com/Public/Course/Browse">https://bpm.gosignmeup.com/Public/Course/Browse</a>

## Request a Skills Trainer Session

http://www.bestpracticemedicine.com/narcanmastertrn