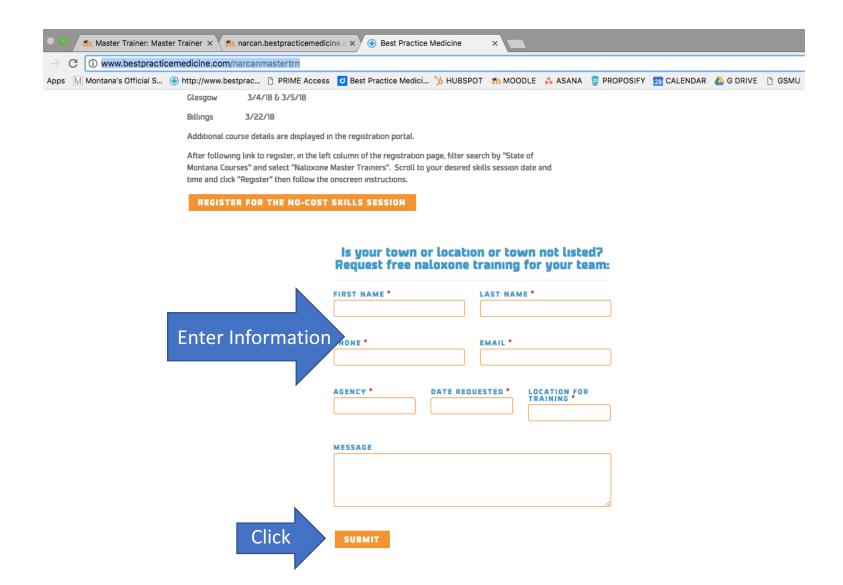

## Request a Skills Trainer Session

http://www.bestpracticemedicine.com/narcanmastertrn