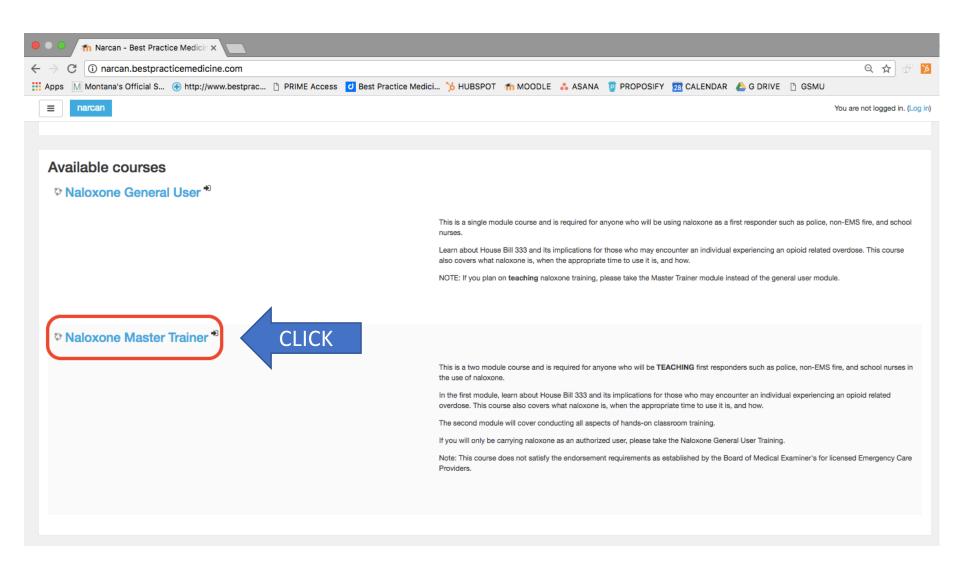

#### Available courses

♥ Naloxone General User ★

This is a single module course and is required for anyone who will be using naloxone as a first responder such as police, non-EMS fire, and school nurses.

Learn about House Bill 333 and its implications for those who may encounter an individual experiencing an opioid related overdose. This course also covers what naloxone is, when the appropriate time to use it is, and how.

NOTE: If you plan on **teaching** naloxone training, please take the Master Trainer module instead of the general user module.