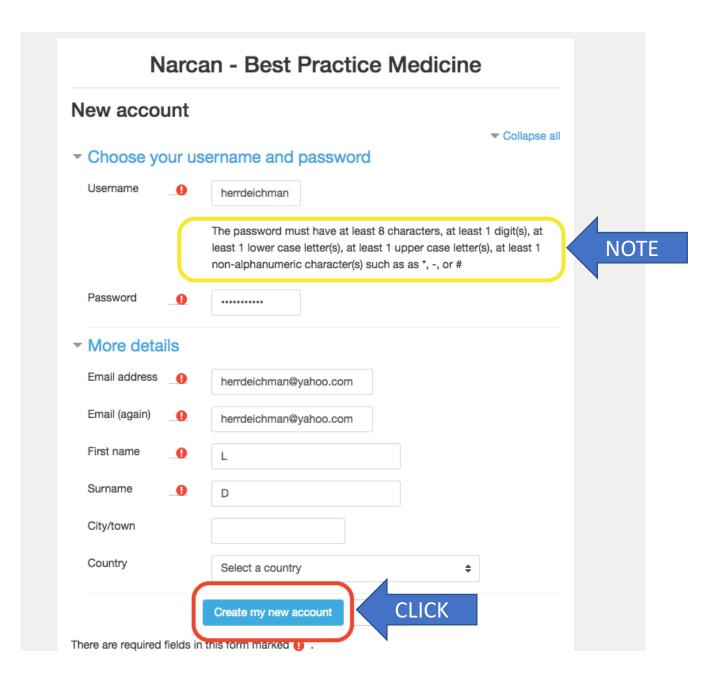

#### Is this your first time here?

For full access to this site, you first need to create an account.

Create new account

**CLICK** 

narcan

#### Narcan - Best Practice Medicine

Home / Confirm your account

An email should have been sent to your address at herrdeichman@yahoo.com

It contains easy instructions to complete your registration.

If you continue to have difficulty, contact the site administrator.